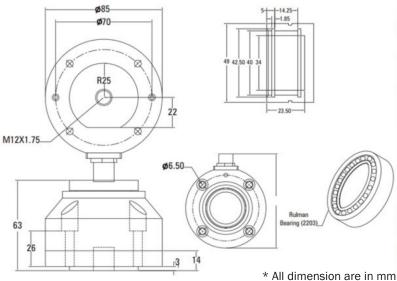

Machinery)





### **Product Description**

Rotogravure Load Cell is offered as model RS-L, which has a unique design and working performance. This type of load cells is used for printing machinery applications. All products are developed under the dynamic supervision of expert professionals. This cell can be used for small to large size graphic and printing machinery.

#### **Key Features**

- \* Large capacity range
- \* Anodized aluminium alloy
- \* Special shielded cable and connector output type of detachable mic
- \* Off-axis high strength to resist the force
- \* Designed for web tension measuring
- \* Easy mounting with clamp

| www.rudrra.com

| info@rudrra.com



## **<u>RS-L</u>** Web Tension Load Cell (For Converting Machinery)

Load Application Layout :



#### Dimensions :



### Cable Connection Details :



# Parameters : (Analog Load Cell)

| Capacity (Emax)               | 25, 50, 100 Kg           | Weight                       | 0,9 kg           |
|-------------------------------|--------------------------|------------------------------|------------------|
| Rated output R.O              | 2,0 mV/V                 | Accuracy class               | 0% R.O           |
| Temperature effect n zero     | < 0,014%R.0/5°C          | Zero balance                 | 1% R.O           |
| Compensated temperature range | -10/+40°C                | Temperature effect on output | < 0,010% R.0/5°C |
| Hysteresis (%FS)              | 0.02                     | Temperature range safe       | -30/+70°C        |
| Maximum safe central overload | 150%R.0                  | Ul