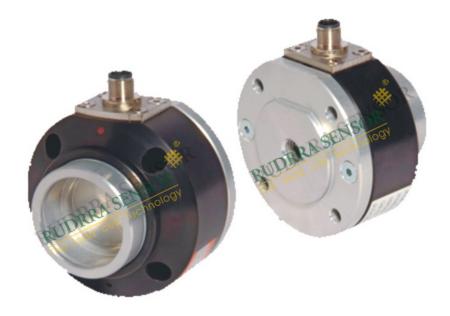

# RS-L Web Tension Load Cell (For Converting Machinery)

### **Product Description**

Rotogravure Load Cell is offered as model RS-L, which has a unique design and working performance. This type of load cells is used for printing machinery applications. All products are developed under the dynamic supervision of expert professionals. This cell can be used for small to large size graphic and printing machinery.

#### **Key Features**

- \* Large capacity range
- \* Anodized aluminium alloy
- \* Special shielded cable and connector output type of detachable mic
- \* Off-axis high strength to resist the force
- \* Designed for web tension measuring
- \* Easy mounting with clamp