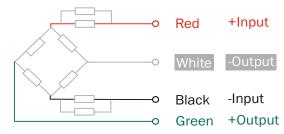

ription**

Rotogravure Load Cell is offered as model RS-L, which has a unique design and working performance. This type of load cells is used for printing machinery applications. All products are developed under the dynamic supervision of expert professionals. This cell can be used for small to large size graphic and printing machinery.

#### **Key Features**

- \* Large capacity range
- \* Anodized aluminium alloy
- \* Special shielded cable and connector output type of detachable mic
- \* Off-axis high strength to resist the force
- \* Designed for web tension measuring
- \* Easy mounting with clamp

| www.rudrra.com

| info@rudrra.com



## **<u>RS-L</u>** Web Tension Load Cell (For Converting Machinery)

Load Application Layout :



#### Dimensions :



### Cable Connection Details :



# Parameters : (Analog Load Cell)

| Capacity (Emax)               | 25, 50, 100 Kg           | Weight                       | 0,9 kg           |
|-------------------------------|--------------------------|------------------------------|------------------|
| Rated output R.O              | 2,0 mV/V                 | Accuracy class               | 0% R.O           |
| Temperature effect n zero     | < 0,014%R.0/5°C          | Zero balance                 | 1% R.O           |
| Compensated temperature range | -10/+40°C                | Temperature effect on output | < 0,010% R.0/5°C |
| Hysteresis (%FS)              | 0.02                     | Temperature range safe       | -30/+70°C        |
| Maximum safe central overload | 150%R.0                  | Ultimate central overload    | 300%